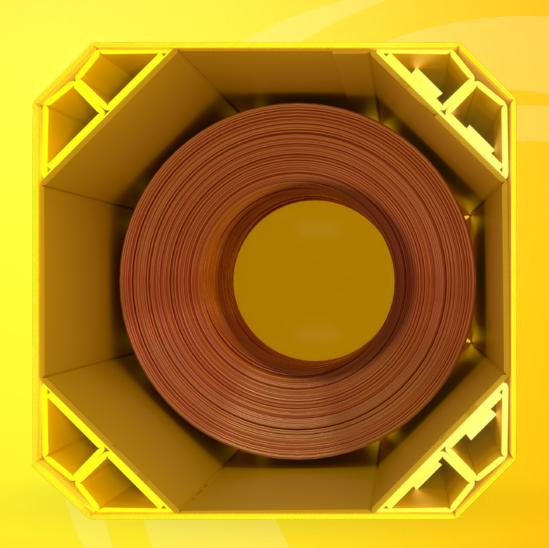

GOES FOR MILES.

AND MILES.

AND MILES.

AND MILES.

Born to feed, Marathon Pac Ultra delivers unparalleled feedability that lasts longer than ever before.

- Now made with 22% more wire up to 52 miles of wire in every drum
- Iconic ESAB octagonal shape guarantees smooth, uninterrupted feeding
- Reverse coiling technology ensures wire comes out straight, providing greater control and perfectly positioned welds
- Wire solutions for a wide range of grades and types