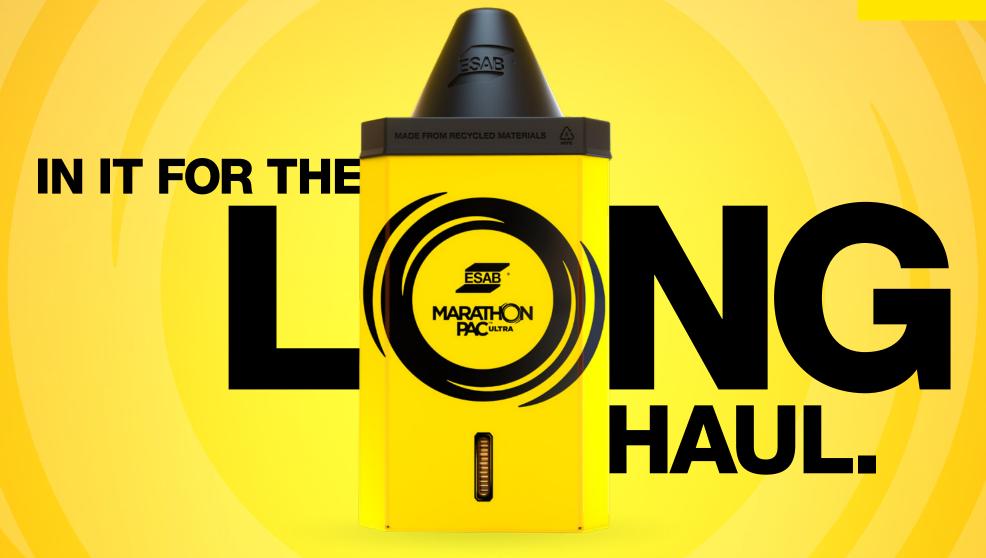

With stronger packaging and more wire, the all-new Marathon Pac Ultra goes above and beyond to keep your production running.

GOES FOR MILES.

AND MILES.

AND MILES.

AND MILES.

Born to feed, Marathon Pac Ultra delivers unparalleled feedability that lasts longer than ever before.

- Now made with 22% more wire up to 52 miles of wire in every drum
- Iconic ESAB octagonal shape guarantees smooth, uninterrupted feeding
- Reverse coiling technology ensures wire comes out straight, providing greater control and perfectly positioned welds
- Wire solutions for a wide range of grades and types