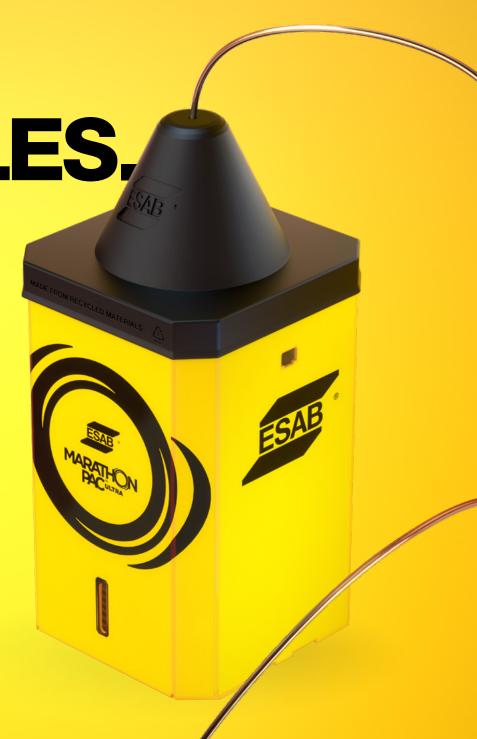

GOES FOR MILES.

AND MILES.

AND MILES.

AND MILES.

Born to feed, Marathon Pac Ultra delivers unparalleled feedability that lasts longer than ever before.

- Now made with 22% more wire up to 52 miles of wire in every drum
- Iconic ESAB octagonal shape guarantees smooth, uninterrupted feeding
- Reverse coiling technology ensures wire comes out straight, providing greater control and perfectly positioned welds
- Wire solutions for a wide range of grades and types

## WIRED TO RK FOR YOU.

Easier handling and wire monitoring allow for a more efficient production process with minimal downtime.

- Designed for simple installation and quick changeovers
- Integrated lifting straps allow for easy maneuvering with lifting yoke or forklift
- Window on hood and wire level indicator near bottom of drum let you know when a changeout is needed