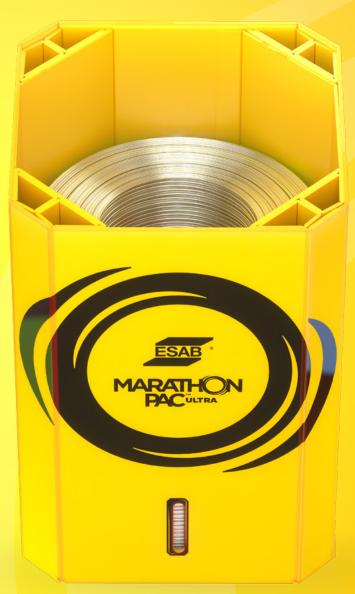

GOES FOR MILES.

AND MILES.

AND MILES.

AND MILES.

Born to feed, Marathon Pac Ultra delivers unparalleled feedability that lasts longer than ever before.

- Now made with 22% more wire up to 52 miles of wire in every drum
- Iconic ESAB octagonal shape guarantees smooth, uninterrupted feeding
- Reverse coiling technology ensures wire comes out straight, providing greater control and perfectly positioned welds
- Wire solutions for a wide range of grades and types

## WIRED TO RK FOR YOU.

Easier handling and wire monitoring allow for a more efficient production process with minimal downtime.

- Designed for simple installation and quick changeovers
- Integrated lifting straps allow for easy maneuvering with lifting yoke or forklift
- Window on hood and wire level indicator near bottom of drum let you know when a changeout is needed