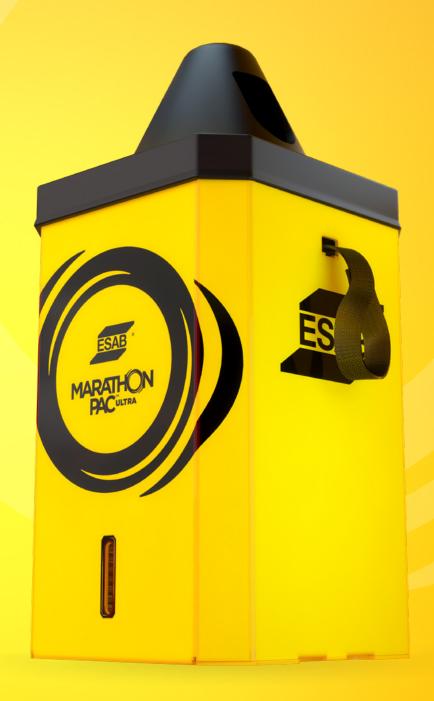

With stronger packaging and more wire, the all-new Marathon Pac Ultra goes above and beyond to keep your production running.

### TOUGH ON THE OUTSIDE. EVEN TOUGHER ON THE INSIDE.

The industry's best bulk wire system has been redesigned to be even more robust, ensuring your wire arrives safely - and stays that way.

- Reinforced corners secure the drum during transportation and prevent tangling
- Desiccant and internal bag with volatile corrosion inhibitors (VCI) protect against corrosion
- Packaging meets ISTA 3E package shipping standards

GOES FOR MILES.

AND MILES.

AND MILES.

AND MILES.

Born to feed, Marathon Pac Ultra delivers unparalleled feedability that lasts longer than ever before.

- Now made with 22% more wire up to 52 miles of wire in every drum
- Iconic ESAB octagonal shape guarantees smooth, uninterrupted feeding
- Reverse coiling technology ensures wire comes out straight, providing greater control and perfectly positioned welds
- Wire solutions for a wide range of grades and types

## WIRED TO RK FOR YOU.

Easier handling and wire monitoring allow for a more efficient production process with minimal downtime.

- Designed for simple installation and quick changeovers
- Integrated lifting straps allow for easy maneuvering with lifting yoke or forklift
- Window on hood and wire level indicator near bottom of drum let you know when a changeout is needed